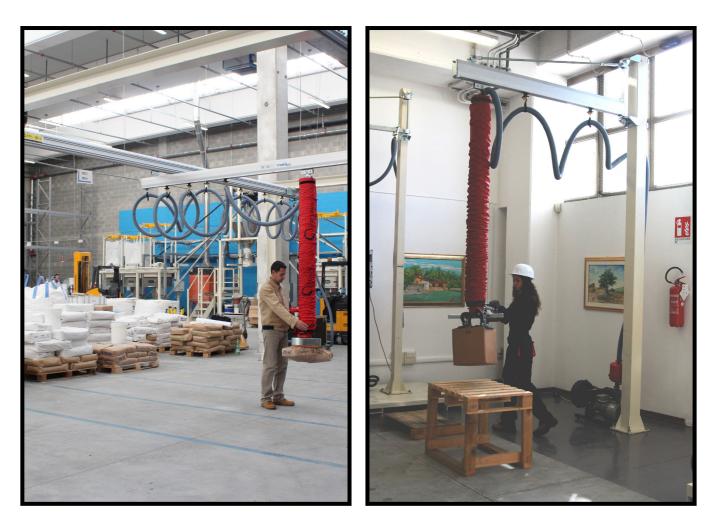

### Specifications

The lifting system of tubes has been designed for rapid and precise handling of medium-small loads. It consists of a plastic tube, reinforced by a steel spiral, at the end of which is the suction cup suitable for gripping the part to be handled. The vacuum generated by the turbine allows both the grip of the bag, through the suction cup, and its weight balance, thanks to the contraction of the lifting tube.

#### Accessories

We offer consumers different standardized accessories that allow the creation of customized solutions for the most diverse needs. Our systems are completely modular, so you can integrate them at any time