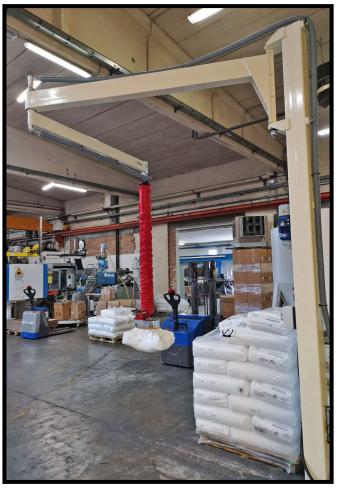

# PRESENTATION TUBE LIFTER

MANIBO tube lifters are available in various configurations and types of grips. All the tube lifters boast a particular feature: their innovative and simple possibility of being assembled according to handling needs, guarantees that the customer receives exactly the right lifter for their needs.

### Specifications

The lifting system of tubes has been designed for rapid and precise handling of medium-small loads. It consists of a plastic tube, reinforced by a steel spiral, at the end of which is the suction cup suitable for gripping the part to be handled. The vacuum generated by the turbine allows both the grip of the bag, through the suction cup, and its weight balance, thanks to the contraction of the lifting tube.