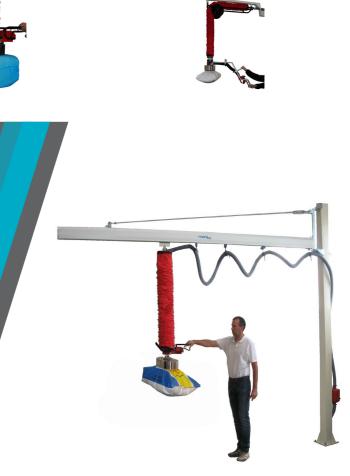

# PRESENTATION TUBE LIFTER

MANIBO tube lifters are available in various configurations and types of grips. All the tube lifters boast a particular feature: their innovative and simple possibility of being assembled according to handling needs, guarantees that the customer receives exactly the right lifter for their needs.

### Specifications

The lifting system of tubes has been designed for rapid and precise handling of medium-small loads. It consists of a plastic tube, reinforced by a steel spiral, at the end of which is the suction cup suitable for gripping the part to be handled. The vacuum generated by the turbine allows both the grip of the bag, through the suction cup, and its weight balance, thanks to the contraction of the lifting tube.