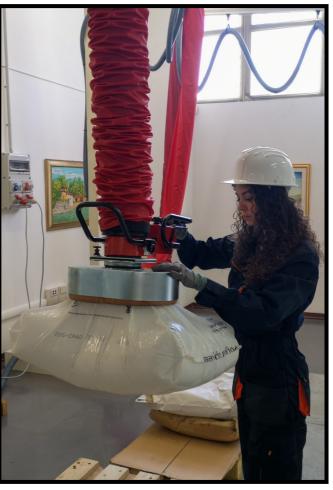

# PRESENTATION TUBE LIFTER

MANIBO tube lifters are available in various configurations and types of grips. All the tube lifters boast a particular feature: their innovative and simple possibility of being assembled according to handling needs, guarantees that the customer receives exactly the right lifter for their needs.

### Specifications

The lifting system of tubes has been designed for rapid and precise handling of medium-small loads. It consists of a plastic tube, reinforced by a steel spiral, at the end of which is the suction cup suitable for gripping the part to be handled. The vacuum generated by the turbine allows both the grip of the bag, through the suction cup, and its weight balance, thanks to the contraction of the lifting tube.

#### Safety devices

The system, even in the event of a power failure, holds the lifted load, so it can descent down to the ground, in an easily controllable manner, without risk to the operator. » Objects weighing more than the maximum capacity cannot be lifted.