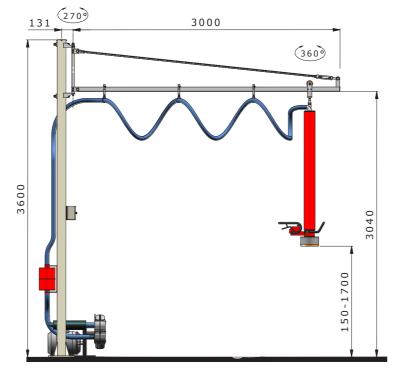

# AG033 - TUBULAR ARM WITH TIE ROD

### **Features**

- Very light, recommended for fast and frequent operations
- Maximum radius of action 3000 mm,
- Arm weight 17 kg,
- 270° rotation
- Maximum net capacity 50 kg, Column height according to the lifting heights
- Base plate 300 x 300 mm
- Lifting trolley for sliding on bearings,
- Sliding cable trolleys on rollers