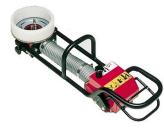

### Specifications

The lifting system of tubes has been designed for rapid and precise handling of medium-small loads. It consists of a plastic tube, reinforced by a steel spiral, at the end of which is the suction cup suitable for gripping the part to be handled. The vacuum generated by the turbine allows both the grip of the bag, through the suction cup, and its weight balance, thanks to the contraction of the lifting tube.

#### Safety devices

The system, even in the event of a power failure, holds the lifted load, so it can descent down to the ground, in an easily controllable manner, without risk to the operator. » Objects weighing more than the maximum capacity cannot be lifted.