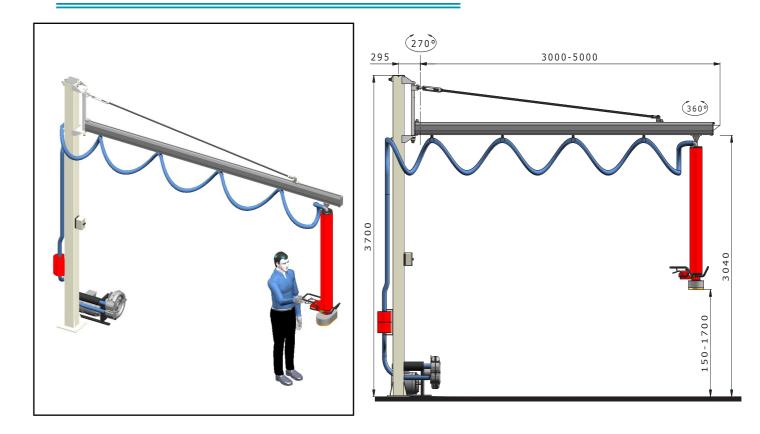

# AG057 - ARTICULATED TUBULAR ARM

# Features

- Small footprint in height, indispensable in the presence of vertical obstacles to avoid.
- Maximum range of action 4000 mm,
- Arm weight 74 kg (3) 79 kg (3.5) 84 kg (4 m).
- Rotation around column 270°,
- Continuous 360 ° articulation rotation, thanks to a rotating swivel with internal air passage,
- Maximum net capacity 100 kg,
- Column height according to the lifting heights