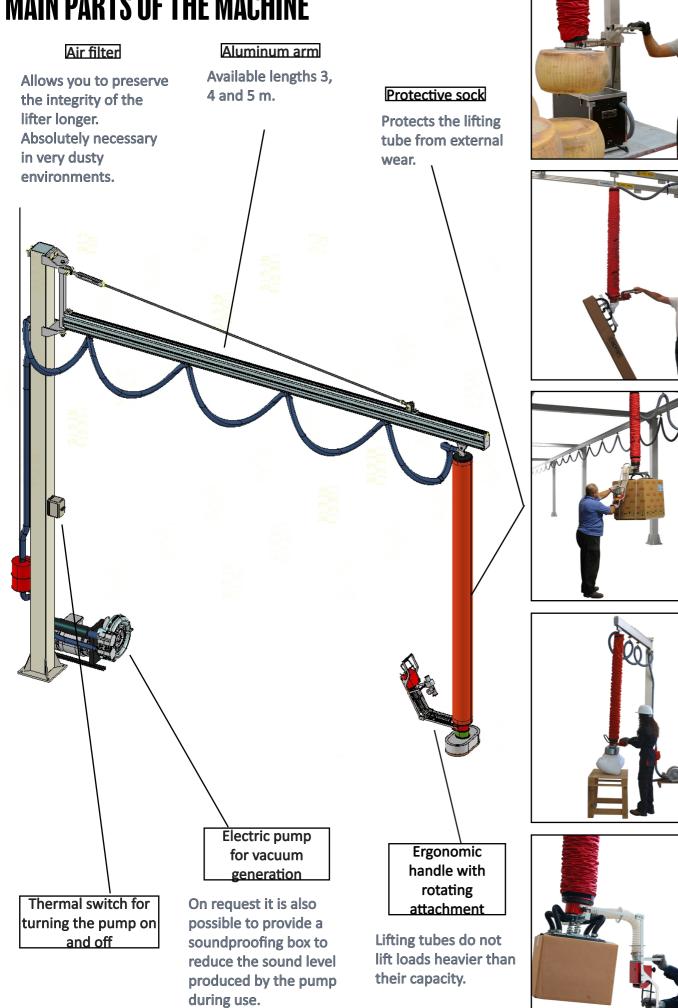

compact, suitable for use in lower environments,
- The maximum radius of action 3000 mm,
- Arm weight 32 kg,
- 270° rotation,
- Maximum net capacity 50 kg,
- Column height according to lifting heights,
- Base plate dimmension 300 x 300 mm,
- · Lifter trolley sliding on wheels with bearings inside the profile.
- Sliding cable trolleys on plastic wheels inside the profile

# Features

- Small footprint in height, indispensable in the presence of vertical obstacles to avoid.
- Maximum range of action 4000 mm,
- Arm weight 74 kg (3) 79 kg (3.5) 84 kg (4 m).
- Rotation around column 270°,
- Continuous 360 ° articulation rotation, thanks to a rotating swivel with internal air passage,
- Maximum net capacity 100 kg,
- Column height according to the lifting heights



# MAIN PARTS OF THE MACHINE









# Accessories



SELF-SUPPORTABLE INFORABLE BASEMENT Dimensions 1200 X 1200 X 160 mm. Suitable to be transported both with a pallet truck and a forklift.



ROTATING SWIVEL 360 ° Allows to orient the load by rotating it with respect to the handle.



ROUND SELF-SUPPORTING INFORABLE BASEMENT Suitable to be transported by forklift. Diameter 1330 mm. Suitable for 3 m outreach crane.



SHELF FOR ANCHORAGE ON COLUMN Column fixing element.





ANGULAR JOINT It allows the load to rotate with respect to the handle.

QUICK CHANGE Device used when replacing the lifting suction cup with a different tool.



EXTENDED RIGID HANDLE It allows you to move large loads while remaining out of their space.



EXTENDED FLEXIBLE HANDLE It allows you to move loads to elevated heights in ergonomics.