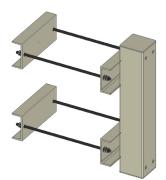

# Accessories

SELF-SUPPORTABLE INFORABLE BASEMENT Dimensions 1200 X 1200 X 160 mm. Suitable to be transported both with a pallet truck and a forklift.

ROTATING SWIVEL 360 ° Allows to orient the load by rotating it with respect to the handle.