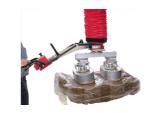

### Specifications

The lifting system of tubes has been designed for rapid and precise handling of medium-small loads. It consists of a plastic tube, reinforced by a steel spiral, at the end of which is the suction cup suitable for gripping the part to be handled. The vacuum generated by the turbine allows both the grip of the bag, through the suction cup, and its weight balance, thanks to the contraction of the lifting tube.

# MAIN PARTS OF THE MACHINE