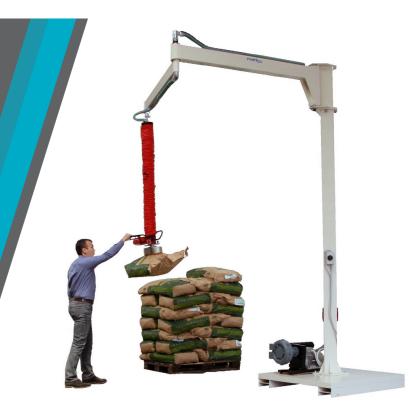

### Specifications

The lifting system of tubes has been designed for rapid and precise handling of medium-small loads. It consists of a plastic tube, reinforced by a steel spiral, at the end of which is the suction cup suitable for gripping the part to be handled. The vacuum generated by the turbine allows both the grip of the bag, through the suction cup, and its weight balance, thanks to the contraction of the lifting tube.

#### Safety devices

The system, even in the event of a power failure, holds the lifted load, so it can descent down to the ground, in an easily controllable manner, without risk to the operator. » Objects weighing more than the maximum capacity cannot be lifted.