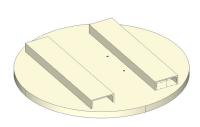

ROUND SELF-SUPPORTING INFORABLE BASEMENT Suitable to be transported by forklift. Diameter 1330 mm. Suitable for 3 m outreach crane.

SHELF FOR ANCHORAGE ON COLUMN Column fixing element.

ANGULAR JOINT It allows the load to rotate with respect to the handle.