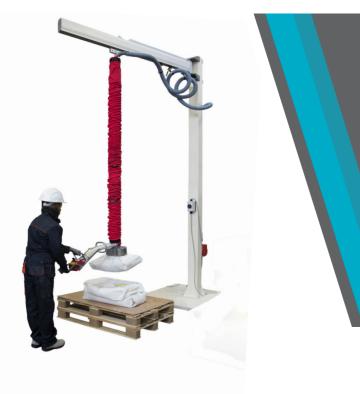

### Specifications

The lifting system of tubes has been designed for rapid and precise handling of medium-small loads. It consists of a plastic tube, reinforced by a steel spiral, at the end of which is the suction cup suitable for gripping the part to be handled. The vacuum generated by the turbine allows both the grip of the bag, through the suction cup, and its weight balance, thanks to the contraction of the lifting tube.

#### Safety devices

The system, even in the event of a power failure, holds the lifted load, so it can descent down to the ground, in an easily controllable manner, without risk to the operator. » Objects weighing more than the maximum capacity cannot be lifted.