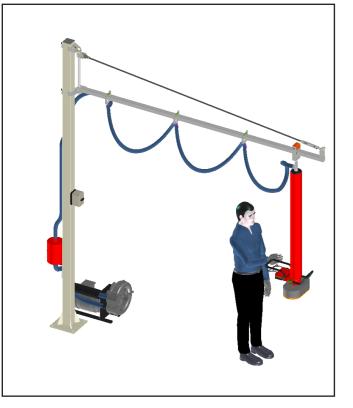

# AG033 - TUBULAR ARM WITH TIE ROD

### **Features**

- Very light, recommended for fast and frequent operations
- Maximum radius of action 3000 mm,
- Arm weight 17 kg,
- 270° rotation
- Maximum net capacity 50 kg, Column height according to the lifting heights
- Base plate 300 x 300 mm
- Lifting trolley for sliding on bearings,
- Sliding cable trolleys on rollers