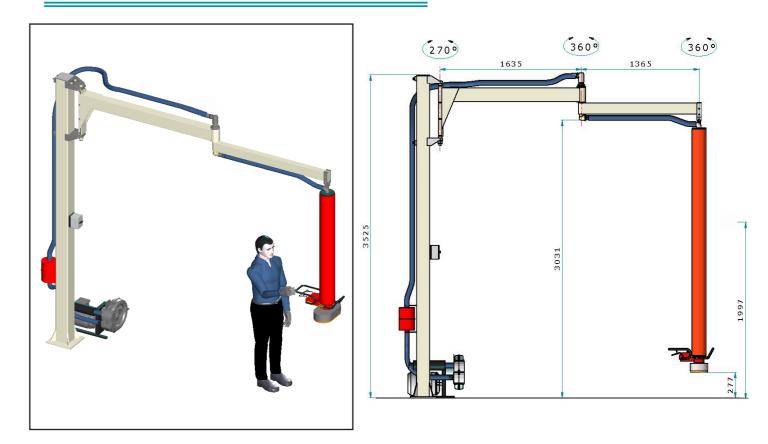

# AG057 - ARTICULATED TUBULAR ARM

# Features

- Small footprint in height, indispensable in the presence of vertical obstacles to avoid.
- Maximum range of action 4000 mm,
- Arm weight 74 kg (3) 79 kg (3.5) 84 kg (4 m).
- Rotation around column 270°,
- Continuous 360 ° articulation rotation, thanks to a rotating swivel with internal air passage,
- Maximum net capacity 100 kg,
- Column height according to the lifting heights