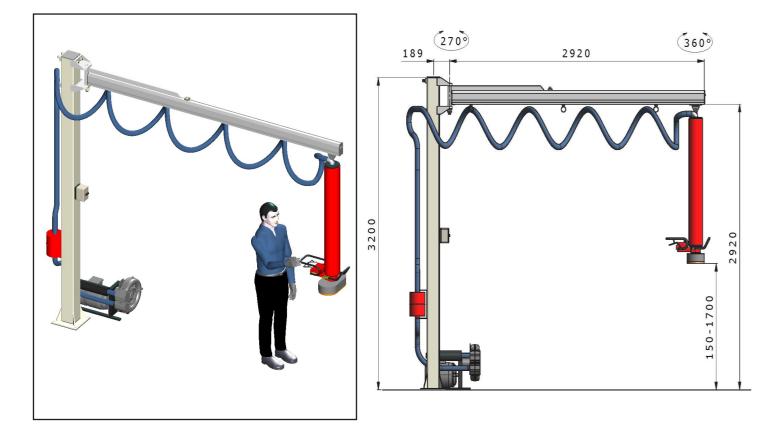

# AG033 - TUBULAR ARM WITH TIE ROD

### **Features**

- Very light, recommended for fast and frequent operations
- Maximum radius of action 3000 mm,
- Arm weight 17 kg,
- 270° rotation
- Maximum net capacity 50 kg, Column height according to the lifting heights
- Base plate 300 x 300 mm
- Lifting trolley for sliding on bearings,
- Sliding cable trolleys on rollers